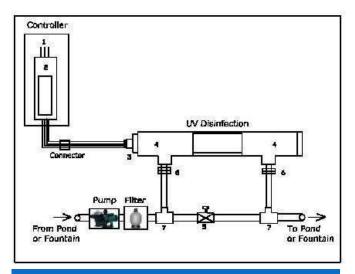

Filtration System with UVSterilizer

**Cleaner and Healthier Water** 

Specifications and dimensions subject to change without notice.

## Water Supply

This filter can be used as a water supply filter and combined with other equipments, such as UV sterilizer or ozone generator.