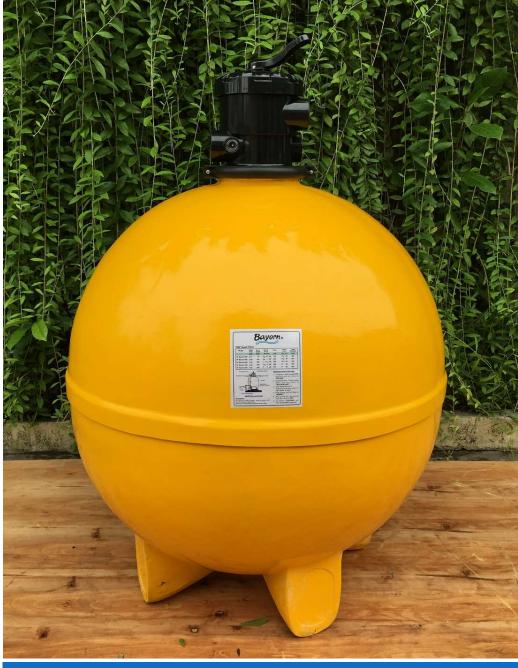

# Features

• 6-Way Multiport Valve: Filter, Backwash, Rinse, Recirculate, Waste, and Stop

- Efficient Internal Hub & Lateral System
- Fiberglass material for Durable High Grade Construction
- Easy to Use and Maintenance

**Efficient Filtration Technology** 

- High Rate Sand Filter combining advanced fiberglass technology with durable 6-way multiport valve.
- Manufactured from high Fiberglass Reinforced Plastic (FRP) for maximum strength and protection again abrasion and corrosive.
- The advanced design of the under drain lateral system for this sand filter allows the use of fine grade silica sand, ensuring crystal clear water result.