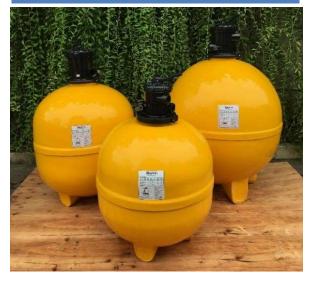

# Features

• 6-Way Multiport Valve: Filter, Backwash, Rinse, Recirculate, Waste, and Stop

- Efficient Internal Hub & Lateral System
- Fiberglass material for Durable High Grade Construction
- Easy to Use and Maintenance

**Efficient Filtration Technology** 

- High Rate Sand Filter combining advanced fiberglass technology with durable 6-way multiport valve.
- Manufactured from high Fiberglass Reinforced Plastic (FRP) for maximum strength and protection again abrasion and corrosive.
- The advanced design of the under drain lateral system for this sand filter allows the use of fine grade silica sand, ensuring crystal clear water result.