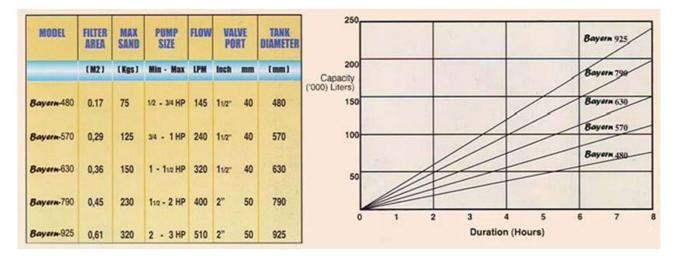

**Efficient Filtration Technology** 

- High Rate Sand Filter combining advanced fiberglass technology with durable 6-way multiport valve.
- Manufactured from high Fiberglass Reinforced Plastic (FRP) for maximum strength and protection again abrasion and corrosive.
- The advanced design of the under drain lateral system for this sand filter allows the use of fine grade silica sand, ensuring crystal clear water result.